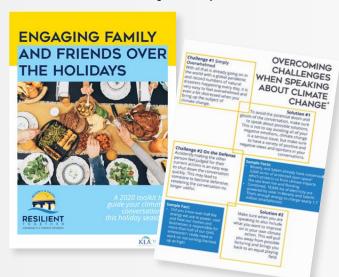

## **Project Highlight**

The *Resilient Together* planning process had equity at its core with a strong focus on building community members' capacity to understand how climate change could impact them and what they can do to address it. The KLA Team educated, empowered, and compensated community-based organizations and individuals to build local climate literacy and start climate conversations. One tool to support this is the *Resilient Together* "Engaging Family & Friends over the Holidays" guide that shares tips and resources for talking about climate change.

Resilient Together Family Guide