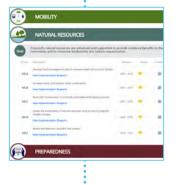

# ACTION PLAN IMPLEMENTATION TABLE

Highlight all plan elements and demonstrate progress