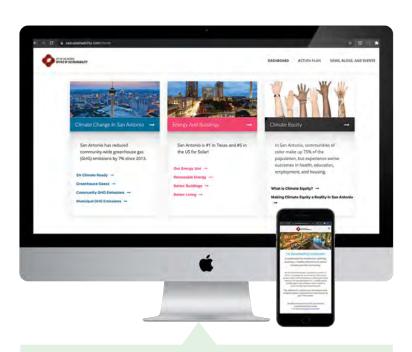

## A COMMUNITY DASHBOARD

#### TRUSTED BY LOCAL GOVERNMENTS

"The Dashboard that KLA has developed for us is a really great landing page for all things sustainability in San Antonio. The information you're looking for is probably there, and it's better than just having to dig through files to find information to share with people. And just from an efficiency perspective having that one stop shop Dashboard is a huge asset."

Doug Melnick, Chief Sustainability Officer, City of San Antonio

"Working with Kim and her team has been so easy.

They are experts in both Climate Action Planning and web design. The matchup is perfect when it comes to the development of our dashboard."