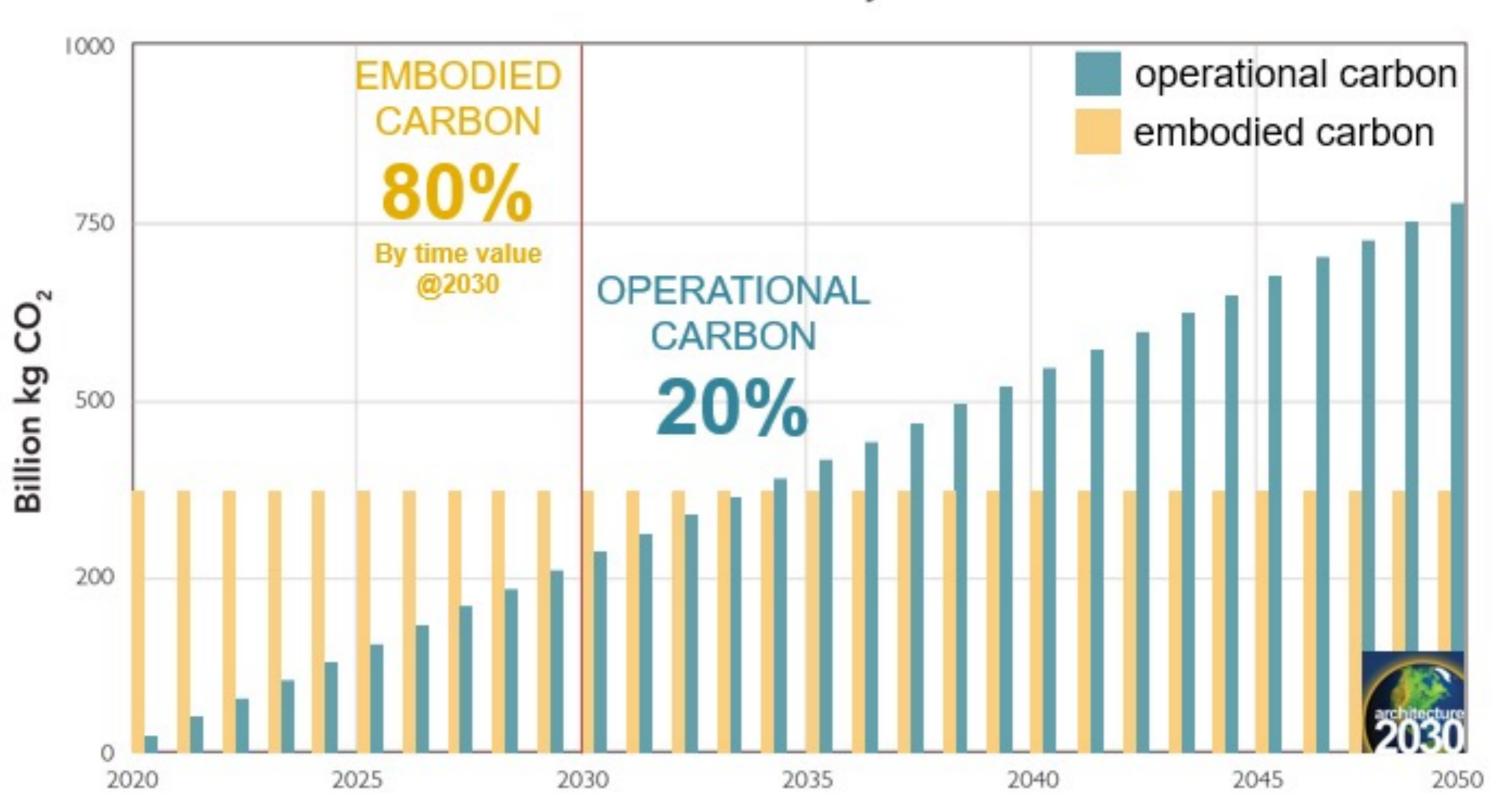

# Total Carbon Emissions of All Global New Construction from 2020-2050

Business as Usual Projection

Climate Solutions Series