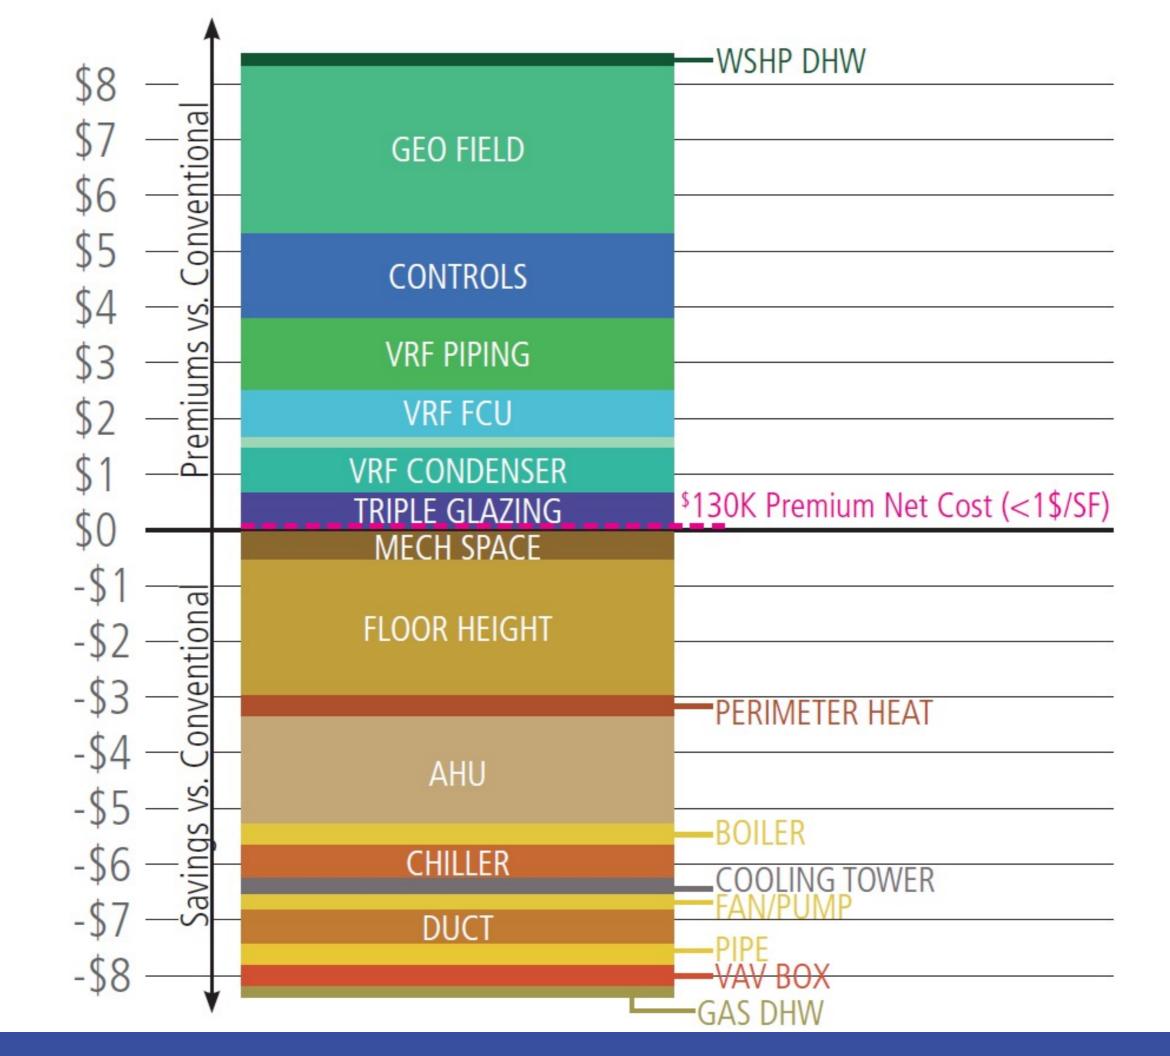

# Climate Solutions Solutions Series

1. Focus on top high impact actions

2. Deliver resources to change the conversation from IF to HOW

OVERCOMING HURDLES TO AGGRESSIVE CLIMATE ACTION POLICIES

3. Address the opposition to taking action head on





NEW ECOLOGY

Community-Based Sustainable Development





Lauren Baumann
LEED AP, CPHA
Vice President
New Ecology, Inc.

Steven Burke
LEED & WELL Faculty, CPHC
Director of Sustainability
Consigli Construction Co., Inc.





BUILT ENVIRONMENT PLUS



Meredith Elbaum
AIA, LEED AP
Executive Director
Built Environment Plus

Seth Federspiel
Climate Program Manager
Cambridge (MA) Community
Development Department



## Climate Solutions Series







#### Climate Solutions Series





#### Reduce



# Replace



#### Renewables







Fossil fuels with renewables to generate electricity



Fossil fuel hook ups to heating, cooling, cooking and install electric options





### Climate Solutions Series









Single source: draws heat from air





Dual Source: draws heat from air and ground



Heat mode performs more efficiently in warmer climates

Effective in warm and cool climates



Fans with one-speed motors





Fans with dual/variable speed motors



More efficient than a gas furnace 2-7% more efficient than air source only.

4-8% more efficient than ground source only.



Requires back-up system (gas)





Built-in backup system (ground/air)



Large, outdoor system

Compact "plug and play" outdoor system



Single-speed